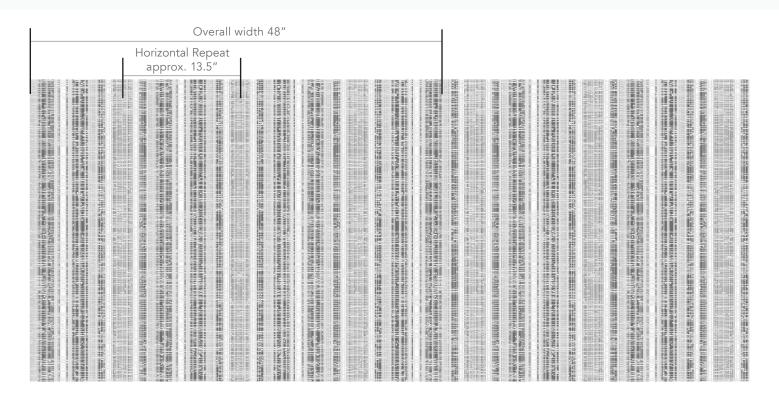

#### TRIMMING

Our wallcoverings have not been pre-trimmed. For pattern matching trim to 41.5", approximately 3.25" in from each side.